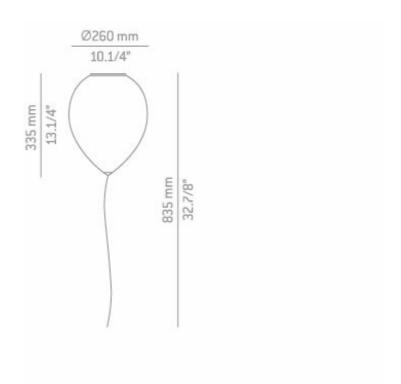

#### **Technical description:**

Flushmount providing direct and indirect light. Shade is made of satinated translucent polyethylene.