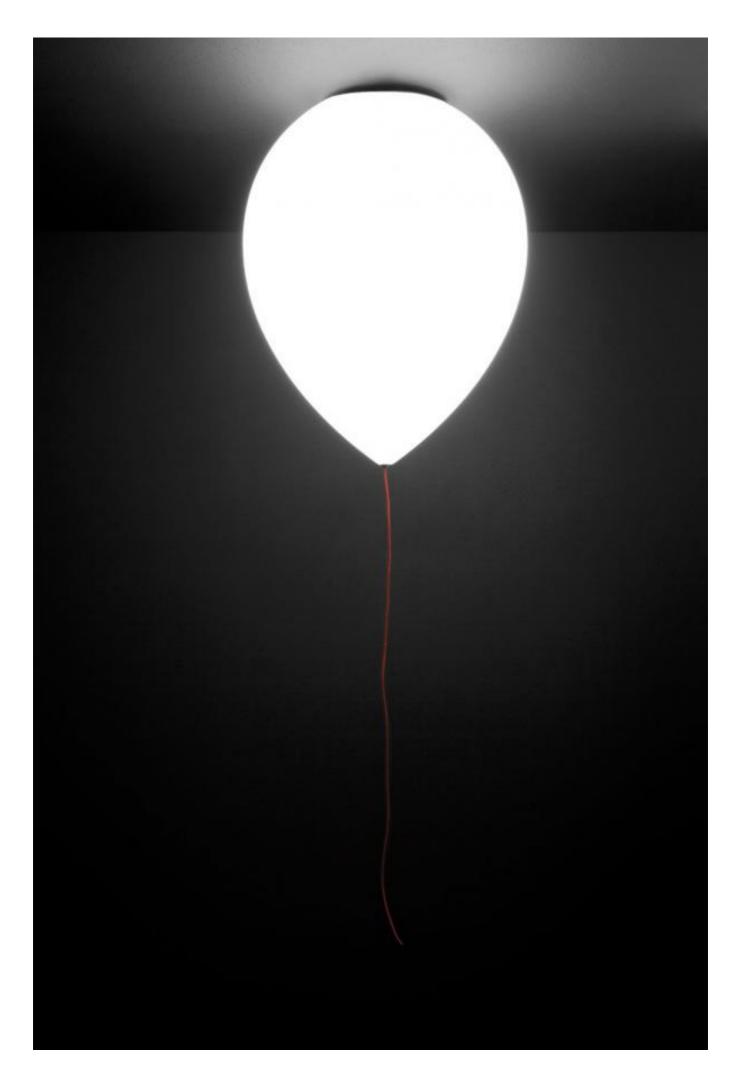

The ceiling and wall versions of BALLOON feature a stylized design. To give these pieces the ethereal appearance desired, the shade is made of satinated polyethylene, a translucent material that hides a low consumption fluorescent bulb. What's more, a fine red cable hangs subtly from the shade, which has a novel triple function as a three-position switch in the wall version (European version only): background light, pilot light and off. The pilot light (European version only) consists of a small, 0.5W LED bulb that gently lights dark spots, providing guidance and reassurance at night.

#### **Technical description:**

Flushmount providing direct and indirect light. Shade is made of satinated translucent polyethylene.