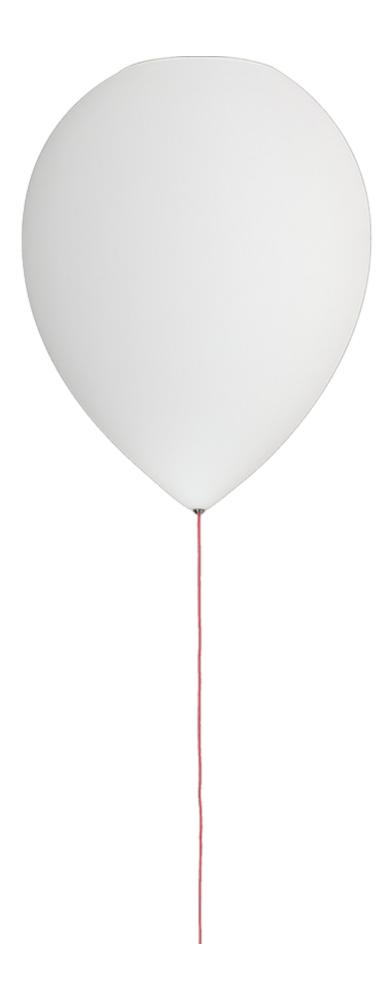

# balloon t-3052 | www.estiluz.com

The BALLOON lamp collection by CrousCalogero was inspired by a memory shared by several generations of adults and children. Don't you remember letting the string of a balloon slip through your fingers at some time or another?

The ceiling and wall versions of BALLOON feature a stylized design. To give these pieces the ethereal appearance desired, the shade is made of satinated polyethylene, a translucent material that hides a low consumption fluorescent bulb. What's more, a fine red cable hangs subtly from the shade, which has a novel triple function as a three-position switch in the wall version (European version only): background light, pilot light and off. The pilot light (European version only) consists of a small, 0.5W LED bulb that gently lights dark spots, providing guidance and reassurance at night.

#### **Technical description:**

Flushmount providing direct and indirect light. Shade is made of satinated translucent polyethylene.